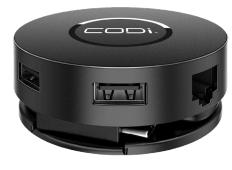

## 7 Port Mini

Increase your productivity with the 7 Port Mini Dock from CODi. This dock offers up to 100W of power delivery to keep your device charged, the ability to connect any peripherals, and expand your displays with up to two HDMI interfaces.

### FEATURES

- MULTI-FUNCTIONAL
- (1) PD CHARGING PORT MAX OUTPUT UP TO 100W
- USB TYPE-C BC 1.2, 5v 1.5a
- (1) 10/100/1000MBPS ETHERNET
- (2) USB 3.2 GEN 1 PORTS Data transfer speeds up to 5Gbps
- (1) MICROSD CARD READER Supports 512G MicroSD Card

#### - (2) HDMI PORTS

Supports resolutions up to 4K @30Hz and 1920x1080 @60Hz

| PART NUMBER | A01058         |
|-------------|----------------|
| COLOR       | Black          |
| DIMENSIONS  | 2.5in diameter |
|             |                |